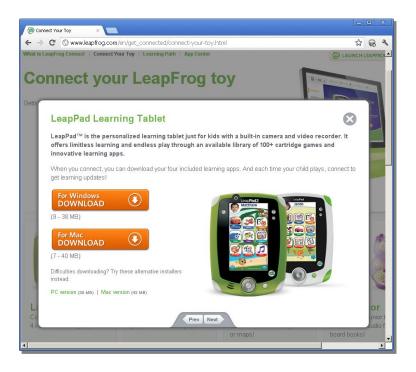

To install Leapfrog Connect, visit <a href="http://www.leapfrog.com/support">http://www.leapfrog.com/support</a> in your browser and click on LeapFrog Connect. This will take you to the LeapFrog Connect Customer Support page where the application is available for download.

Follow the prompts to install the LeapFrog Connect application. Based on your connection speed, the initial installation can take anywhere from 10 to 20 minutes or longer.

When the LeapFrog Connect application starts up, you'll see the Home screen.